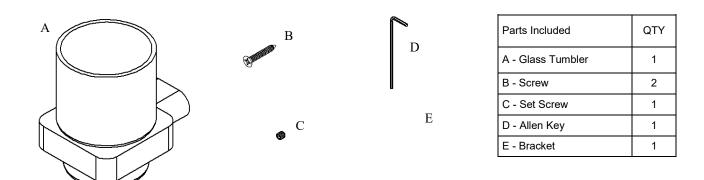

## Volkano Flow Glass Tumbler Installation Guide Code: V4553, V4554, V4555

| Model # | Description        | Finish         | Weight (lb) | WxHxD (mm)   | WxHxD (Inches) | Metal Type |
|---------|--------------------|----------------|-------------|--------------|----------------|------------|
| V4553   | Flow Glass Tumbler | Chrome         | 1.2         | 70 x 86 x 97 | 3 x 3.5 x 4    | Brass      |
| V4554   | Flow Glass Tumbler | Brushed Nickel | 1.2         | 70 x 86 x 97 | 3 x 3.5 x 4    | Brass      |
| V4555   | Flow Glass Tumbler | Matte Black    | 1.2         | 70 x 86 x 97 | 3 x 3.5 x 4    | Brass      |