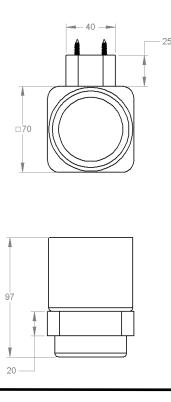

## Volkano Flow Glass Tumbler Installation Guide Code: V4553, V4554, V4555

| Model # | Description        | Finish         | Weight (lb) | WxHxD (mm)   | WxHxD (Inches) | Metal Type |
|---------|--------------------|----------------|-------------|--------------|----------------|------------|
| V4553   | Flow Glass Tumbler | Chrome         | 1.2         | 70 x 86 x 97 | 3 x 3.5 x 4    | Brass      |
| V4554   | Flow Glass Tumbler | Brushed Nickel | 1.2         | 70 x 86 x 97 | 3 x 3.5 x 4    | Brass      |
| V4555   | Flow Glass Tumbler | Matte Black    | 1.2         | 70 x 86 x 97 | 3 x 3.5 x 4    | Brass      |